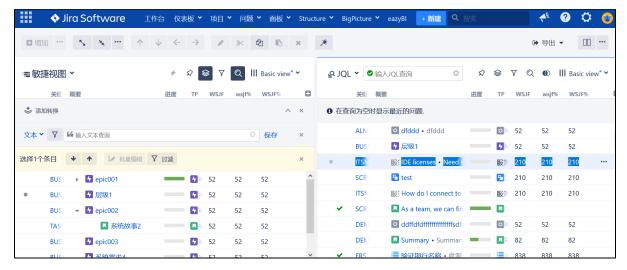

## Language Patch for Structure

Language Patch for Structure - project management at scale

translate into Chinese language effect display (user interface)

translate into Chinese language effect display (Management Interface 1)