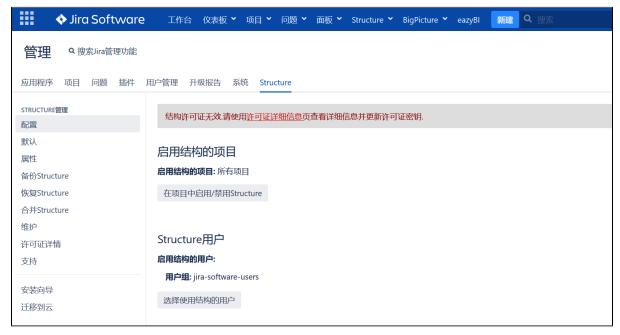

## Language Patch for Structure

Language Patch for Structure - project management at scale



translate into Chinese language effect display (user interface)



translate into Chinese language effect display (Management Interface 1)



translate into Chinese language effect display (Management Interface 2

## Notice

- The information display, operation alert and error operation information action of user interface are translated into chinese
- The management information display, operation action and operation exception are translated into chinese, users more able to understand how to use
- It only translate the information displayed on the page, operation tips and operation exception tips by chinese, and does not modify their functions and logic. At the same time, it does not access business data and personal data information
- The app is for structure project management at scale (version 6.4.0). There may be new information in the new version