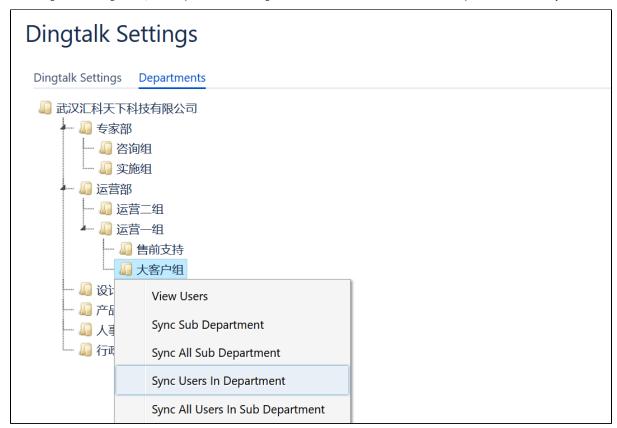

## 02-Departments

When dingtalk setting is OK, the departments in dingtalk and the user information in the departments can be synchronized

You can select a specific department and right-click to do want you want in the pop-up dialog box

| Item                             | Description                                                                        |
|----------------------------------|------------------------------------------------------------------------------------|
| View users                       | you can view the users in the department you selected                              |
| Sync Sub Department              | re-sync the sub department in the department you selected                          |
| Sync All Sub Department          | re-sync the multi-sub-level department in the department you selected.             |
| Sync Users In Department         | re-sync the users in the department you selected                                   |
| Sync All Users In Sub Department | re-sync the users in the multi-sub-level department of you selected the department |